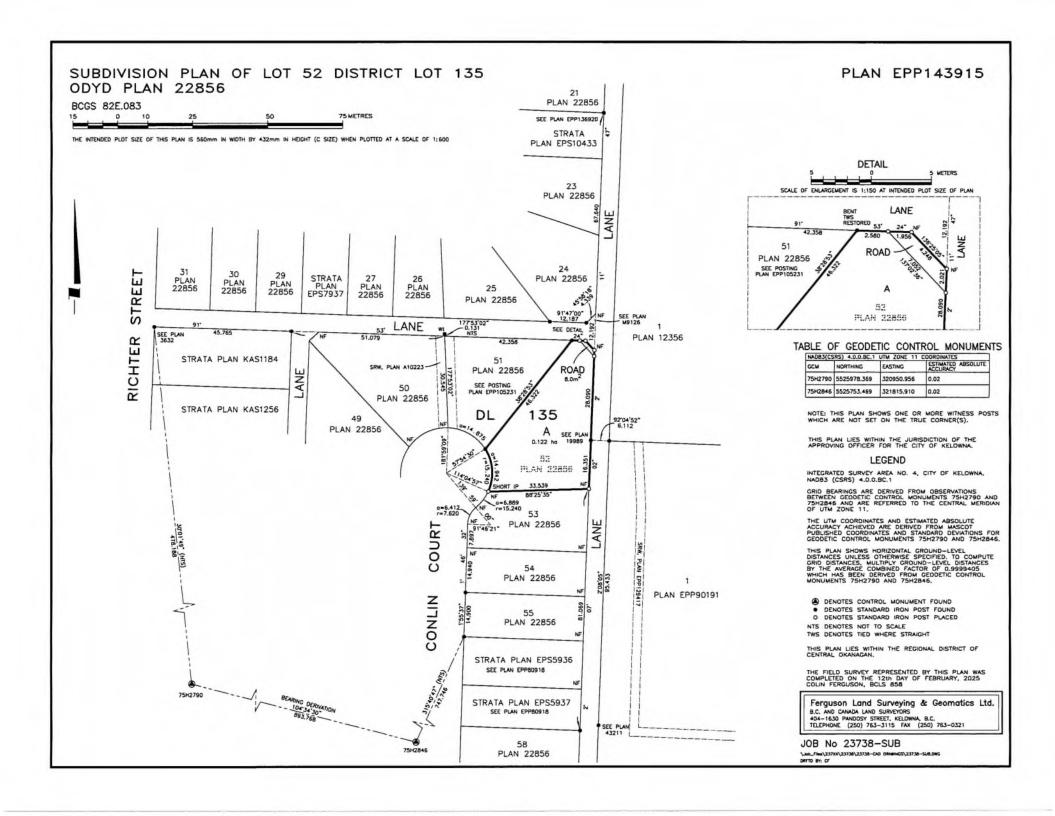

Colin Ferguson 8SE8XP, o=BC Land Surveyor, ou=Verify ID at 8SE8XP

c=CA, cn=Colin Ferguson www.juricert.com/ LKUP.cfm?id=8SE8XP

| 1. BC LAND SURVEYOR: (Name, address, phone number)                                                                                                                            |                                                              |                         |                              |
|-------------------------------------------------------------------------------------------------------------------------------------------------------------------------------|--------------------------------------------------------------|-------------------------|------------------------------|
| Colin Michael Ferguson Ferguson Land Surveying & Geomatics Ltd. #404 - 1630 Pandosy Street Kelowna BC V1Y 1P7  Surveyor General Certification [For Surveyor General Use Only] |                                                              |                         |                              |
|                                                                                                                                                                               | Tel: (250) 763-3115<br>Fax:(250) 763-0321<br>Job #:23738-SUB |                         |                              |
|                                                                                                                                                                               |                                                              | 2. PLAN IDENTIFICATION: | Control Number: 173-990-8395 |
|                                                                                                                                                                               |                                                              | Plan Number: EPP143915  |                              |
|                                                                                                                                                                               |                                                              | 3. CERTIFICATION:       | ● Form 9                     |
| I am a British Columbia land surveyor and certify that I was present at and personare correct.                                                                                | ally superintended this survey and that the survey and plan  |                         |                              |
| The field survey was completed on: 2025 February 12                                                                                                                           | (YYYY/Month/DD) The checklist was filed under ECR#:          |                         |                              |
| The plan was completed and checked on: 2025 February 13                                                                                                                       | (YYYY/Month/DD) 289589                                       |                         |                              |
|                                                                                                                                                                               | None O Strata Form S                                         |                         |                              |
|                                                                                                                                                                               | O None O Strata Form U1 O Strata Form U1/U2                  |                         |                              |
|                                                                                                                                                                               |                                                              |                         |                              |
|                                                                                                                                                                               |                                                              |                         |                              |
|                                                                                                                                                                               |                                                              |                         |                              |
| Arterial Highway                                                                                                                                                              |                                                              |                         |                              |
| Remainder Parcel (Airspace)                                                                                                                                                   |                                                              |                         |                              |
| 4. ALTERATION:                                                                                                                                                                |                                                              |                         |                              |